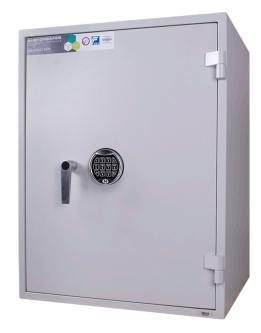

Cash Rating £4,000 or £10.000

Jewellery Rating £40,000 or £100,000

- Independently tested and certified to EN14450 S2 or EN1143-1 Grade 1
- Insurance approved by the AiS
- Built to a Police Preferred Specification Secured by Design
- Grade 1 Till Safe tested and certified to EN15659
  LFS30P providing 30 minutes fire protection for paper
- Designed for storage of till drawers
- Store a minimum of 4 drawers in each model
- 2 different security levels to suit your requirements
- High security electronic locking on S2, option of key, electronic or biometric locking on the Grade 1
- · Back and base fixing

## **Locking Options**

Single Key

000 Pin

| Model   | External (HxWxD) | Internal (HxWxD) | Weight | Volume | Shelves |
|---------|------------------|------------------|--------|--------|---------|
| S2 Till | 510 x 550 x 500  | 430 x 470 x 400  | 47kg   | 80L    | 3       |
| G1 Till | 840 x 650 x 550  | 782 x 574 x 420  | 289kg  | 189L   | 2       |