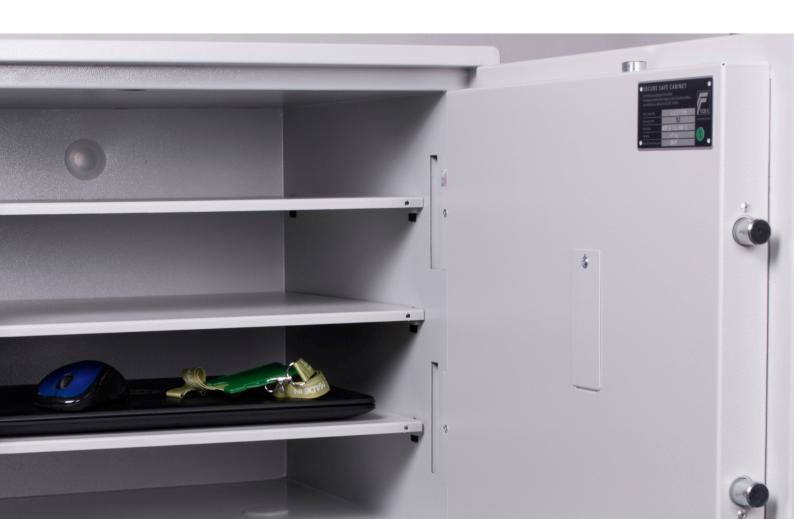

Cash Rating £4,000 or £10.000

Jewellery Rating £40,000 or £100,000

- Independently tested and certified to EN14450 S2 or EN1143-1 Grade 1
- Insurance approved by the AiS
- Built to a Police Preferred Specification Secured by Design
- Grade 1 Till Safe tested and certified to EN15659
  LFS30P providing 30 minutes fire protection for paper
- Designed for storage of till drawers
- Store a minimum of 4 drawers in each model
- 2 different security levels to suit your requirements
- High security electronic locking on S2, option of key, electronic or biometric locking on the Grade 1
- · Back and base fixing

## **Locking Options**

Single Key

000 Pin

| Model   | External (HxWxD) | Internal (HxWxD) | Weight | Volume | Shelves |
|---------|------------------|------------------|--------|--------|---------|
| S2 Till | 510 x 550 x 500  | 430 x 470 x 400  | 47kg   | 80L    | 3       |
| G1 Till | 840 x 650 x 550  | 782 x 574 x 420  | 289kg  | 189L   | 2       |