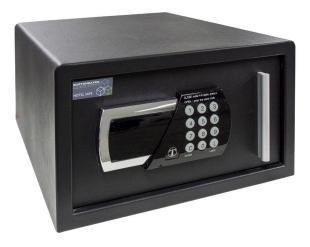

## **Hotel Drawer**

ŞV,

Cash Rating £1,000

Jewellery Rating £10,000

- · Blue backlit keypad with motorised locking
- Users choose their own 4 6 digit code
- · Features keyed alike emergency key and master code
- Audit trail of last 100 openings
- Back and base fixing