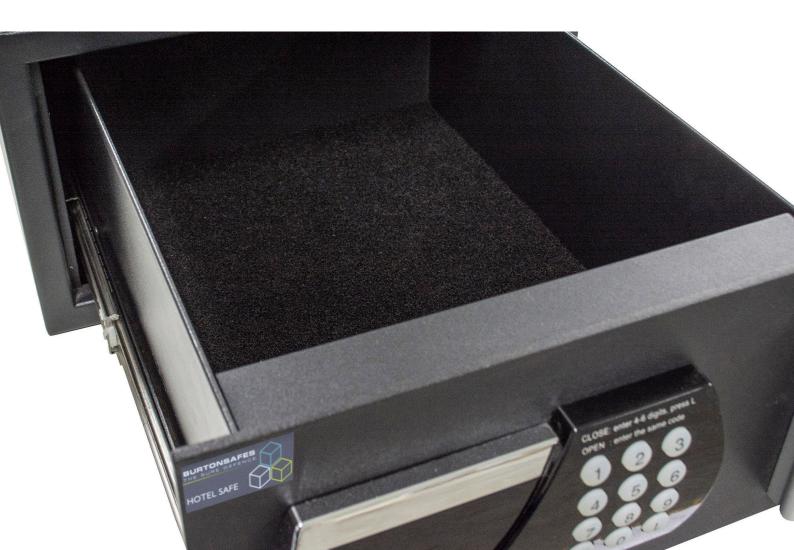

## **Hotel Drawer**

ŞV,

Cash Rating £1,000

Jewellery Rating £10,000

- · Blue backlit keypad with motorised locking
- Users choose their own 4 6 digit code
- · Features keyed alike emergency key and master code
- Audit trail of last 100 openings
- Back and base fixing

## **Locking Options**

Want to print out your audit trail with a time & date stamp? Order the optional CEU unit and software to help reduce fraudulent claims and internal theft.

| Model | External (HxWxD) | Internal (HxWxD) | Weight | Volume                             | Shelves |  |
|-------|------------------|------------------|--------|------------------------------------|---------|--|
| 1     | 200 x 350 x 410  | 130 x 260 x 340  | 14kg   | 11L                                | -       |  |
|       |                  |                  |        | Add 15mm for the keypad and handle |         |  |