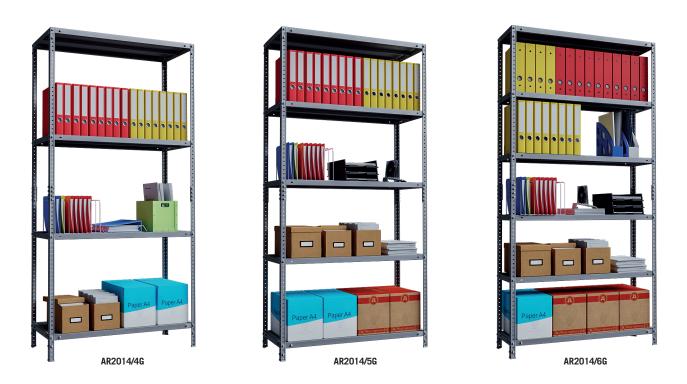

- High quality light weight unit
- Easily adjustable shelves
- Grey powder coat finish
- 100kg shelf load capacity

| MODEL<br>NUMBER | EXTERNAL DIMENSIONS<br>H x W x D | SHELVES | WEIGHT | LINEAR METER<br>CAPACITY |
|-----------------|----------------------------------|---------|--------|--------------------------|
| AR1884/4G       | 1800 x 800 x 400mm               | 4       | 13.5kg | 3.2m                     |
| AR2014/4G       | 2000 x 1000 x 400mm              | 4       | 16kg   | 4m                       |
| AR2014/5G       | 2000 x 1000 x 400mm              | 5       | 18kg   | 5m                       |
| AR2015/5G       | 2000 x 1000 x 500mm              | 5       | 21kg   | 5m                       |
| AR2014/6G       | 2000 x 1000 x 400mm              | 6       | 21.5kg | 6m                       |
| AR2015/6G       | 2000 x 1000 x 500mm              | 6       | 24kg   | 6m                       |