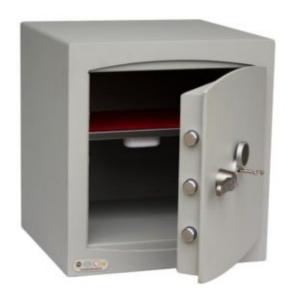

### MINI VAULT S2 GOLD FR 3 KEY LOCKING

- £4,000 overnight cash cover (£40,000 valuables)
- Independently tested and certified to EN14450 S2
- Double walled construction with fire resistant infill to DIN 4102
- 4mm Solid steel outer body and 2mm inner body
- 8mm anti-bludgeon door fitted with VdS Class 1 double bitted safe lock
- Chrome plated bolt cups
- Adjustable jewellery shelf included
- · Motion sensitive Interior light included
- Suitable for rear or floor fixing Bolts supplied
- Colour Metallic Dark Grey RAL7001

#### ADDITIONAL INFORMATION

| Weight          | 55.000 kg                      |
|-----------------|--------------------------------|
| Dimensions      | 470 (H) x 435 (W) x 405 (D) mm |
| Standard        | Gold                           |
| Cash Rating     | £4,000                         |
| Volume          | 38 litres                      |
| Shelves         | 1                              |
| Internal Height | 350mm                          |
| Internal Width  | 360mm                          |
| Internal Depth  | 305mm                          |

#### MINI VAULT S2 GOLD FR 3 KEY LOCKING IMAGES

Mini Vault Hinge & Dog Bolt

Mini Vault Jewellery Shelf

Mini Vault 3 S2 Gold FR Key Locking

Mini Vault 3 S2 Gold FR Key Locking

#### MINI VAULT S2 GOLD FR 3 KEY LOCKING IMAGES

Mini Vault 3 S2 Gold FR Key Locking

Mini Vault 3 S2 Gold FR Key Locking