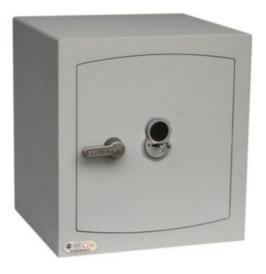

### MINI VAULT S2 GOLD FR 3 KEY LOCKING

- £4,000 overnight cash cover (£40,000 valuables)
- Independently tested and certified to EN14450 S2
- Double walled construction with fire resistant infill to DIN 4102
- 4mm Solid steel outer body and 2mm inner body
- 8mm anti-bludgeon door fitted with VdS Class 1 double bitted safe lock
- Chrome plated bolt cups
- Adjustable jewellery shelf included
- · Motion sensitive Interior light included
- Suitable for rear or floor fixing Bolts supplied
- Colour Metallic Dark Grey RAL7001

# MINI VAULT S2 GOLD FR 3 KEY LOCKING