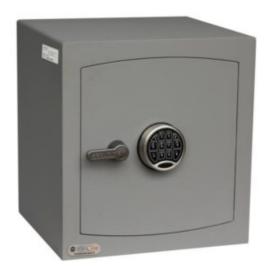

#### MINI VAULT S2 GOLD FR 3 ELECTRONIC

- £4,000 overnight cash cover (£40,000 valuables)
- Independently tested and certified to EN14450 S2
- Double walled construction with fire resistant infill to DIN 4102
- 4mm Solid steel outer body and 2mm inner body
- 8mm anti-bludgeon door fitted with advanced electronic lock
- Registration system to prevent lockout situation
- Chrome plated bolt cups
- Adjustable jewellery shelf included
- · Motion sensitive Interior light included
- Suitable for rear or floor fixing Bolts supplied
- Batteries, Installation and operating instructions included
- Colour Metallic Dark Grey RAL7001

# MINI VAULT S2 GOLD FR 3 ELECTRONIC

### ADDITIONAL INFORMATION

| Weight          | 55.000 kg                      |
|-----------------|--------------------------------|
| Dimensions      | 470 (H) x 435 (W) x 405 (D) mm |
| Standard        | Gold                           |
| Cash Rating     | £4,000                         |
| Volume          | 38 litres                      |
| Shelves         | 1                              |
| Internal Height | 350mm                          |
| Internal Width  | 360mm                          |
| Internal Depth  | 305mm                          |
|                 |                                |