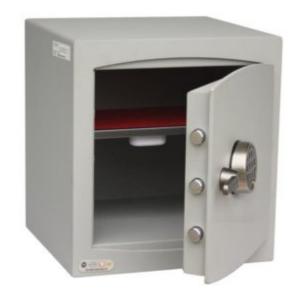

#### MINI VAULT S2 GOLD FR 3 ELECTRONIC

- £4,000 overnight cash cover (£40,000 valuables)
- Independently tested and certified to EN14450 S2
- Double walled construction with fire resistant infill to DIN 4102
- 4mm Solid steel outer body and 2mm inner body
- 8mm anti-bludgeon door fitted with advanced electronic lock
- Registration system to prevent lockout situation
- Chrome plated bolt cups
- Adjustable jewellery shelf included
- · Motion sensitive Interior light included
- Suitable for rear or floor fixing Bolts supplied
- Batteries, Installation and operating instructions included
- Colour Metallic Dark Grey RAL7001

### ADDITIONAL INFORMATION

| Weight          | 55.000 kg                      |
|-----------------|--------------------------------|
| Dimensions      | 470 (H) x 435 (W) x 405 (D) mm |
| Standard        | Gold                           |
| Cash Rating     | £4,000                         |
| Volume          | 38 litres                      |
| Shelves         | 1                              |
| Internal Height | 350mm                          |
| Internal Width  | 360mm                          |
| Internal Depth  | 305mm                          |
|                 |                                |