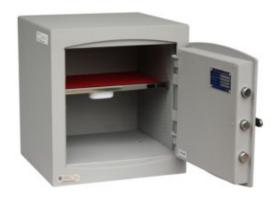

#### MINI VAULT S2 GOLD FR 3 ELECTRONIC

- £4,000 overnight cash cover (£40,000 valuables)
- Independently tested and certified to EN14450 S2
- Double walled construction with fire resistant infill to DIN 4102
- 4mm Solid steel outer body and 2mm inner body
- 8mm anti-bludgeon door fitted with advanced electronic lock
- Registration system to prevent lockout situation
- Chrome plated bolt cups
- Adjustable jewellery shelf included
- · Motion sensitive Interior light included
- Suitable for rear or floor fixing Bolts supplied
- Batteries, Installation and operating instructions included
- Colour Metallic Dark Grey RAL7001

# MINI VAULT S2 GOLD FR 3 ELECTRONIC

### ADDITIONAL INFORMATION

| Weight          | 55.000 kg                      |
|-----------------|--------------------------------|
| Dimensions      | 470 (H) x 435 (W) x 405 (D) mm |
| Standard        | Gold                           |
| Cash Rating     | £4,000                         |
| Volume          | 38 litres                      |
| Shelves         | 1                              |
| Internal Height | 350mm                          |
| Internal Width  | 360mm                          |
| Internal Depth  | 305mm                          |
|                 |                                |