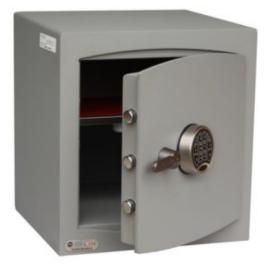

#### MINI VAULT S2 GOLD FR 3 ELECTRONIC

- £4,000 overnight cash cover (£40,000 valuables)
- Independently tested and certified to EN14450 S2
- Double walled construction with fire resistant infill to DIN 4102
- 4mm Solid steel outer body and 2mm inner body
- 8mm anti-bludgeon door fitted with advanced electronic lock
- Registration system to prevent lockout situation
- Chrome plated bolt cups
- Adjustable jewellery shelf included
- · Motion sensitive Interior light included
- Suitable for rear or floor fixing Bolts supplied
- Batteries, Installation and operating instructions included
- Colour Metallic Dark Grey RAL7001

# MINI VAULT S2 GOLD FR 3 ELECTRONIC

### ADDITIONAL INFORMATION

| Weight          | 55.000 kg                      |
|-----------------|--------------------------------|
| Dimensions      | 470 (H) x 435 (W) x 405 (D) mm |
| Standard        | Gold                           |
| Cash Rating     | £4,000                         |
| Volume          | 38 litres                      |
| Shelves         | 1                              |
| Internal Height | 350mm                          |
| Internal Width  | 360mm                          |
| Internal Depth  | 305mm                          |
|                 |                                |