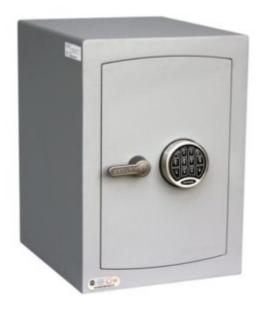

# MINI VAULT S2 GOLD FR 2 ELECTRONIC

#### MINI VAULT S2 GOLD FR 2 ELECTRONIC

- £4,000 overnight cash cover (£40,000 valuables)
- Independently tested and certified to EN14450 S2
- Double walled construction with fire resistant infill to DIN 4102
- 4mm Solid steel outer body and 2mm inner body
- 8mm anti-bludgeon door fitted with advanced electronic lock
- Registration system to prevent lockout situation
- Chrome plated bolt cups
- Adjustable jewellery shelves included
- · Motion sensitive Interior light included
- Suitable for rear or floor fixing Bolts supplied
- Batteries, Installation and operating instructions included
- Colour Metallic Dark Grey RAL7001