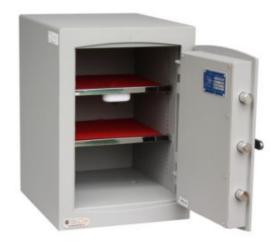

#### MINI VAULT S2 GOLD FR 2 ELECTRONIC

- £4,000 overnight cash cover (£40,000 valuables)
- Independently tested and certified to EN14450 S2
- Double walled construction with fire resistant infill to DIN 4102
- 4mm Solid steel outer body and 2mm inner body
- 8mm anti-bludgeon door fitted with advanced electronic lock
- Registration system to prevent lockout situation
- Chrome plated bolt cups
- Adjustable jewellery shelves included
- · Motion sensitive Interior light included
- Suitable for rear or floor fixing Bolts supplied
- Batteries, Installation and operating instructions included
- Colour Metallic Dark Grey RAL7001

## MINI VAULT S2 GOLD FR 2 ELECTRONIC IMAGES

Mini Vault 2 S2 Gold FR Electronic Locking