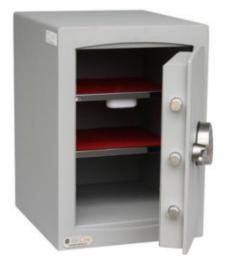

#### MINI VAULT S2 GOLD FR 2 ELECTRONIC

- £4,000 overnight cash cover (£40,000 valuables)
- Independently tested and certified to EN14450 S2
- Double walled construction with fire resistant infill to DIN 4102
- 4mm Solid steel outer body and 2mm inner body
- 8mm anti-bludgeon door fitted with advanced electronic lock
- Registration system to prevent lockout situation
- Chrome plated bolt cups
- Adjustable jewellery shelves included
- · Motion sensitive Interior light included
- Suitable for rear or floor fixing Bolts supplied
- Batteries, Installation and operating instructions included
- Colour Metallic Dark Grey RAL7001

## MINI VAULT S2 GOLD FR 2 ELECTRONIC IMAGES

Mini Vault Jewellery Shelf

Mini Vault Hinge & Dog Bolt

Mini Vault 2 S2 Gold FR Electronic Locking

Mini Vault 2 S2 Gold FR Electronic Locking