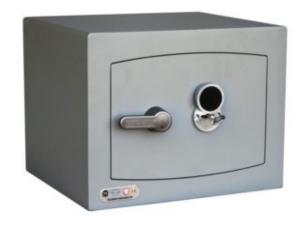

#### MINI VAULT S2 GOLD FR 1 KEY LOCKING

- £4,000 overnight cash cover (£40,000 valuables)
- Independently tested and certified to EN14450 S2
- Double walled construction with fire resistant infill to DIN 4102
- 4mm Solid steel outer body and 2mm inner body
- 8mm anti-bludgeon door fitted with VdS Class 1 double bitted safe lock
- Chrome plated bolt cups
- · Adjustable jewellery shelf included
- Motion sensitive Interior light included
- Suitable for rear or floor fixing Bolts supplied
- Colour Metallic Dark Grey RAL7001

#### ADDITIONAL INFORMATION

| Weight          | 32.000 kg                      |
|-----------------|--------------------------------|
| Dimensions      | 294 (H) x 374 (W) x 325 (D) mm |
| Standard        | Gold                           |
| Cash Rating     | £4,000                         |
| Volume          | 12 litres                      |
| Shelves         | 1                              |
| Internal Depth  | 220mm                          |
| Internal Width  | 304mm                          |
| Internal Height | 182mm                          |
|                 |                                |

#### MINI VAULT S2 GOLD FR 1 KEY LOCKING IMAGES

Chrome Bolt Cups, Felt Lined Interior & Jewellery Shelf

Mini Vault 1 S2 Fire Resistant

Mini Vault 1 S2 Gold FR Key Locking

Mini Vault 1 S2 Gold FR Key Locking

### MINI VAULT S2 GOLD FR 1 KEY LOCKING IMAGES

Mini Vault 1 S2 Gold FR Key Locking

Mini Vault 1 S2 Gold FR Key Locking