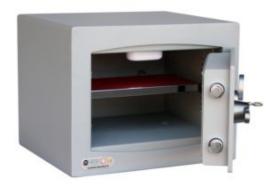

#### MINI VAULT S2 GOLD FR 1 KEY LOCKING

- £4,000 overnight cash cover (£40,000 valuables)
- Independently tested and certified to EN14450 S2
- Double walled construction with fire resistant infill to DIN 4102
- 4mm Solid steel outer body and 2mm inner body
- 8mm anti-bludgeon door fitted with VdS Class 1 double bitted safe lock
- Chrome plated bolt cups
- · Adjustable jewellery shelf included
- Motion sensitive Interior light included
- Suitable for rear or floor fixing Bolts supplied
- Colour Metallic Dark Grey RAL7001

#### MINI VAULT S2 GOLD FR 1 KEY LOCKING IMAGES

Chrome Bolt Cups, Felt Lined Interior & Jewellery Shelf

Mini Vault 1 S2 Fire Resistant

Mini Vault 1 S2 Gold FR Key Locking

Mini Vault 1 S2 Gold FR Key Locking