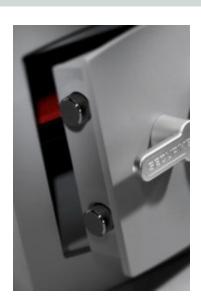

#### MINI VAULT S2 GOLD FR 1 KEY LOCKING

- £4,000 overnight cash cover (£40,000 valuables)
- Independently tested and certified to EN14450 S2
- Double walled construction with fire resistant infill to DIN 4102
- 4mm Solid steel outer body and 2mm inner body
- 8mm anti-bludgeon door fitted with VdS Class 1 double bitted safe lock
- Chrome plated bolt cups
- · Adjustable jewellery shelf included
- Motion sensitive Interior light included
- Suitable for rear or floor fixing Bolts supplied
- Colour Metallic Dark Grey RAL7001

#### MINI VAULT S2 GOLD FR 1 KEY LOCKING IMAGES

Chrome Bolt Cups, Felt Lined Interior & Jewellery Shelf

Mini Vault 1 S2 Fire Resistant

Mini Vault 1 S2 Gold FR Key Locking

Mini Vault 1 S2 Gold FR Key Locking