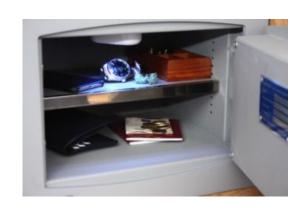

#### MINI VAULT S2 GOLD FR 1 KEY LOCKING

- £4,000 overnight cash cover (£40,000 valuables)
- Independently tested and certified to EN14450 S2
- Double walled construction with fire resistant infill to DIN 4102
- 4mm Solid steel outer body and 2mm inner body
- 8mm anti-bludgeon door fitted with VdS Class 1 double bitted safe lock
- Chrome plated bolt cups
- · Adjustable jewellery shelf included
- Motion sensitive Interior light included
- Suitable for rear or floor fixing Bolts supplied
- Colour Metallic Dark Grey RAL7001

#### MINI VAULT S2 GOLD FR 1 KEY LOCKING IMAGES

Chrome Bolt Cups, Felt Lined Interior & Jewellery Shelf

Mini Vault 1 S2 Fire Resistant

Mini Vault 1 S2 Gold FR Key Locking

Mini Vault 1 S2 Gold FR Key Locking