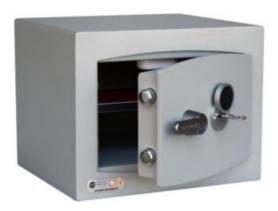

#### MINI VAULT S2 GOLD FR 1 KEY LOCKING

- £4,000 overnight cash cover (£40,000 valuables)
- Independently tested and certified to EN14450 S2
- Double walled construction with fire resistant infill to DIN 4102
- 4mm Solid steel outer body and 2mm inner body
- 8mm anti-bludgeon door fitted with VdS Class 1 double bitted safe lock
- Chrome plated bolt cups
- · Adjustable jewellery shelf included
- Motion sensitive Interior light included
- Suitable for rear or floor fixing Bolts supplied
- Colour Metallic Dark Grey RAL7001

### MINI VAULT S2 GOLD FR 1 KEY LOCKING IMAGES

Mini Vault 1 S2 Gold FR Key Locking

Mini Vault 1 S2 Gold FR Key Locking