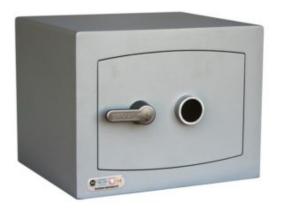

#### MINI VAULT S2 GOLD FR 1 KEY LOCKING

- £4,000 overnight cash cover (£40,000 valuables)
- Independently tested and certified to EN14450 S2
- Double walled construction with fire resistant infill to DIN 4102
- 4mm Solid steel outer body and 2mm inner body
- 8mm anti-bludgeon door fitted with VdS Class 1 double bitted safe lock
- Chrome plated bolt cups
- · Adjustable jewellery shelf included
- Motion sensitive Interior light included
- Suitable for rear or floor fixing Bolts supplied
- Colour Metallic Dark Grey RAL7001

### MINI VAULT S2 GOLD FR 1 KEY LOCKING IMAGES

Mini Vault 1 S2 Gold FR Key Locking

Mini Vault 1 S2 Gold FR Key Locking