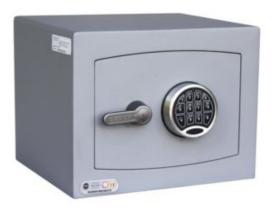

#### MINI VAULT S2 GOLD FR 1 ELECTRONIC

- £4,000 overnight cash cover (£40,000 valuables)
- Independently tested and certified to EN14450 S2
- Double walled construction with fire resistant infill to DIN 4102
- 4mm Solid steel outer body and 2mm inner body
- 8mm anti-bludgeon door fitted with advanced electronic lock
- Registration system to prevent lockout situation
- Chrome plated bolt cups
- Adjustable jewellery shelf included
- · Motion sensitive Interior light included
- Suitable for rear or floor fixing Bolts supplied
- Colour Metallic Dark Grey RAL7001

# MINI VAULT S2 GOLD FR 1 ELECTRONIC