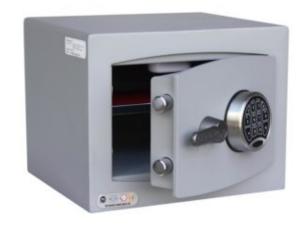

#### MINI VAULT S2 GOLD FR 1 ELECTRONIC

- £4,000 overnight cash cover (£40,000 valuables)
- Independently tested and certified to EN14450 S2
- Double walled construction with fire resistant infill to DIN 4102
- 4mm Solid steel outer body and 2mm inner body
- 8mm anti-bludgeon door fitted with advanced electronic lock
- Registration system to prevent lockout situation
- Chrome plated bolt cups
- Adjustable jewellery shelf included
- · Motion sensitive Interior light included
- Suitable for rear or floor fixing Bolts supplied
- Colour Metallic Dark Grey RAL7001

## MINI VAULT S2 GOLD FR 1 ELECTRONIC IMAGES

Mini Vault Handle and Boltwork

Mini Vault 1 S2 Fire Resistant

Mini Vault 1 S2 Gold FR Electronic Locking

Mini Vault 1 S2 Gold FR Electronic Locking

## MINI VAULT S2 GOLD FR 1 ELECTRONIC IMAGES

Mini Vault 1 S2 Gold FR Electronic Locking