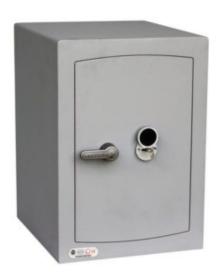

## MINI VAULT S2 SILVER 2 KEY LOCKING IMAGES

Mini Vault 2 S2 Silver Key Locking

#### MINI VAULT S2 SILVER 2 KEY LOCKING

- £4,000 overnight cash cover (£40,000 valuables)
- Independently tested and certified to EN14450 S2
- 4mm Solid steel electrically welded body
- 8mm anti-bludgeon door fitted with VdS Class 1 double bitted safe lock
- Chrome plated bolt cups
- Soft foam insert protects valuables from damage
- Fully lined interior
- Adjustable jewellery shelves included
- · Motion sensitive Interior light included
- Suitable for rear or floor fixing Bolts supplied
- Colour Metallic Dark Grey RAL7001