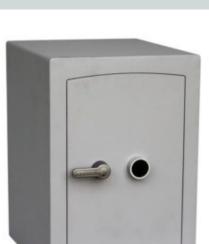

# MINI VAULT S2 SILVER 2 KEY LOCKING

#### MINI VAULT S2 SILVER 2 KEY LOCKING

- £4,000 overnight cash cover (£40,000 valuables)
- Independently tested and certified to EN14450 S2
- 4mm Solid steel electrically welded body
- 8mm anti-bludgeon door fitted with VdS Class 1 double bitted safe lock
- Chrome plated bolt cups
- Soft foam insert protects valuables from damage
- Fully lined interior
- Adjustable jewellery shelves included
- · Motion sensitive Interior light included
- Suitable for rear or floor fixing Bolts supplied
- Colour Metallic Dark Grey RAL7001