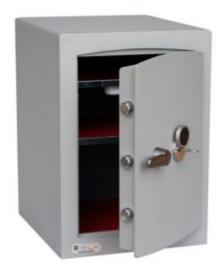

## MINI VAULT S2 SILVER 2 KEY LOCKING IMAGES

Mini Vault Bolts & Handle

Mini Vault 2 S2 Silver Key Locking

Mini Vault Jewellery Shelf

Mini Vault 2 S2 Silver Key Locking

#### MINI VAULT S2 SILVER 2 KEY LOCKING

- £4,000 overnight cash cover (£40,000 valuables)
- Independently tested and certified to EN14450 S2
- 4mm Solid steel electrically welded body
- 8mm anti-bludgeon door fitted with VdS Class 1 double bitted safe lock
- Chrome plated bolt cups
- Soft foam insert protects valuables from damage
- Fully lined interior
- Adjustable jewellery shelves included
- · Motion sensitive Interior light included
- Suitable for rear or floor fixing Bolts supplied
- Colour Metallic Dark Grey RAL7001