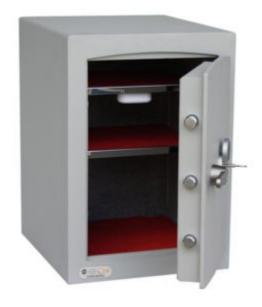

#### MINI VAULT S2 SILVER 2 KEY LOCKING

- £4,000 overnight cash cover (£40,000 valuables)
- Independently tested and certified to EN14450 S2
- 4mm Solid steel electrically welded body
- 8mm anti-bludgeon door fitted with VdS Class 1 double bitted safe lock
- Chrome plated bolt cups
- Soft foam insert protects valuables from damage
- Fully lined interior
- Adjustable jewellery shelves included
- · Motion sensitive Interior light included
- Suitable for rear or floor fixing Bolts supplied
- Colour Metallic Dark Grey RAL7001

# MINI VAULT S2 SILVER 2 KEY LOCKING

## MINI VAULT S2 SILVER 2 KEY LOCKING IMAGES

Mini Vault Bolts & Handle

Mini Vault 2 S2 Silver Key Locking

Mini Vault Jewellery Shelf

Mini Vault 2 S2 Silver Key Locking

## MINI VAULT S2 SILVER 2 KEY LOCKING IMAGES

Mini Vault 2 S2 Silver Key Locking