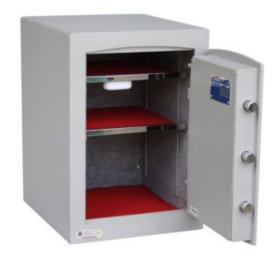

#### MINI VAULT S2 SILVER 2 KEY LOCKING

- £4,000 overnight cash cover (£40,000 valuables)
- Independently tested and certified to EN14450 S2
- 4mm Solid steel electrically welded body
- 8mm anti-bludgeon door fitted with VdS Class 1 double bitted safe lock
- Chrome plated bolt cups
- Soft foam insert protects valuables from damage
- Fully lined interior
- Adjustable jewellery shelves included
- · Motion sensitive Interior light included
- Suitable for rear or floor fixing Bolts supplied
- Colour Metallic Dark Grey RAL7001

# MINI VAULT S2 SILVER 2 KEY LOCKING

## ADDITIONAL INFORMATION

| Weight          | 52.000 kg                      |
|-----------------|--------------------------------|
| Dimensions      | 532 (H) x 374 (W) x 425 (D) mm |
| Standard        | Silver                         |
| Cash Rating     | £4,000                         |
| Volume          | 67 litres                      |
| Shelves         | 2                              |
| Internal Depth  | 360mm                          |
| Internal Width  | 354mm                          |
| Internal Height | 522mm                          |

## MINI VAULT S2 SILVER 2 KEY LOCKING IMAGES

Mini Vault Bolts & Handle

Mini Vault 2 S2 Silver Key Locking

Mini Vault Jewellery Shelf

Mini Vault 2 S2 Silver Key Locking

## MINI VAULT S2 SILVER 2 KEY LOCKING IMAGES

Mini Vault 2 S2 Silver Key Locking