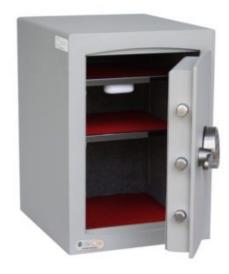

#### MINI VAULT S2 SILVER 2 ELECTRONIC

- £4,000 overnight cash cover (£40,000 valuables)
- Independently tested and certified to EN14450 S2
- 4mm Solid steel electrically welded body
- 8mm anti-bludgeon door fitted with advanced electronic lock
- Registration system to prevent lockout situation
- Chrome plated bolt cups
- Soft foam insert protects valuables from damage
- Fully lined interior
- Adjustable jewellery shelves included
- · Motion sensitive Interior light included
- Suitable for rear or floor fixing Bolts supplied
- Batteries, Installation and operating instructions included
- Colour Metallic Dark Grey RAL7001

### ADDITIONAL INFORMATION

| Weight          | 52.000 kg                      |
|-----------------|--------------------------------|
| Dimensions      | 532 (H) x 374 (W) x 425 (D) mm |
| Standard        | Silver                         |
| Cash Rating     | £4,000                         |
| Volume          | 67 litres                      |
| Shelves         | 2                              |
| Internal Depth  | 360mm                          |
| Internal Width  | 354mm                          |
| Internal Height | 522mm                          |
| Internal Height | 522mm                          |