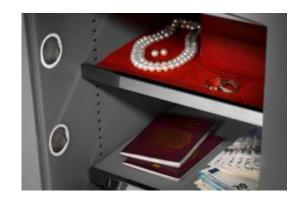

#### MINI VAULT S2 SILVER 2 ELECTRONIC

- £4,000 overnight cash cover (£40,000 valuables)
- Independently tested and certified to EN14450 S2
- 4mm Solid steel electrically welded body
- 8mm anti-bludgeon door fitted with advanced electronic lock
- Registration system to prevent lockout situation
- Chrome plated bolt cups
- Soft foam insert protects valuables from damage
- Fully lined interior
- Adjustable jewellery shelves included
- · Motion sensitive Interior light included
- Suitable for rear or floor fixing Bolts supplied
- Batteries, Installation and operating instructions included
- Colour Metallic Dark Grey RAL7001

### MINI VAULT S2 SILVER 2 ELECTRONIC IMAGES

Mini Vault Bolts & Handle

Mini Vault 2 S2 Silver Electronic Locking

Mini Vault Jewellery Shelf

Mini Vault 2 S2 Silver Electronic Locking