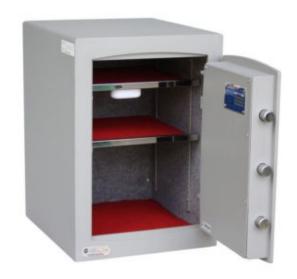

#### MINI VAULT S2 SILVER 2 ELECTRONIC

- £4,000 overnight cash cover (£40,000 valuables)
- Independently tested and certified to EN14450 S2
- 4mm Solid steel electrically welded body
- 8mm anti-bludgeon door fitted with advanced electronic lock
- Registration system to prevent lockout situation
- Chrome plated bolt cups
- Soft foam insert protects valuables from damage
- Fully lined interior
- Adjustable jewellery shelves included
- · Motion sensitive Interior light included
- Suitable for rear or floor fixing Bolts supplied
- Batteries, Installation and operating instructions included
- Colour Metallic Dark Grey RAL7001

# MINI VAULT S2 SILVER 2 ELECTRONIC

### ADDITIONAL INFORMATION

| Weight          | 52.000 kg                      |
|-----------------|--------------------------------|
| Dimensions      | 532 (H) x 374 (W) x 425 (D) mm |
| Standard        | Silver                         |
| Cash Rating     | £4,000                         |
| Volume          | 67 litres                      |
| Shelves         | 2                              |
| Internal Depth  | 360mm                          |
| Internal Width  | 354mm                          |
| Internal Height | 522mm                          |
| Internal Height | 522mm                          |