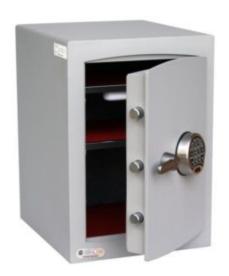

#### MINI VAULT S2 SILVER 2 ELECTRONIC

- £4,000 overnight cash cover (£40,000 valuables)
- Independently tested and certified to EN14450 S2
- 4mm Solid steel electrically welded body
- 8mm anti-bludgeon door fitted with advanced electronic lock
- Registration system to prevent lockout situation
- Chrome plated bolt cups
- Soft foam insert protects valuables from damage
- Fully lined interior
- Adjustable jewellery shelves included
- · Motion sensitive Interior light included
- Suitable for rear or floor fixing Bolts supplied
- Batteries, Installation and operating instructions included
- Colour Metallic Dark Grey RAL7001

### ADDITIONAL INFORMATION

| Weight          | 52.000 kg                      |
|-----------------|--------------------------------|
| Dimensions      | 532 (H) x 374 (W) x 425 (D) mm |
| Standard        | Silver                         |
| Cash Rating     | £4,000                         |
| Volume          | 67 litres                      |
| Shelves         | 2                              |
| Internal Depth  | 360mm                          |
| Internal Width  | 354mm                          |
| Internal Height | 522mm                          |
| Internal Height | 522mm                          |