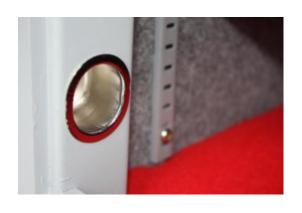

### MINI VAULT S2 SILVER 2 ELECTRONIC IMAGES

AiS Approved

Mini Vault Chrome Bolt Cup

Secured By Design

Motion Activated Magnetic Light