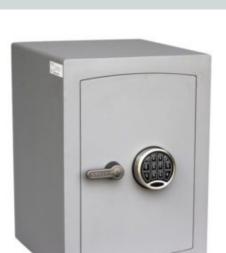

#### MINI VAULT S2 SILVER 2 ELECTRONIC

- £4,000 overnight cash cover (£40,000 valuables)
- Independently tested and certified to EN14450 S2
- 4mm Solid steel electrically welded body
- 8mm anti-bludgeon door fitted with advanced electronic lock
- Registration system to prevent lockout situation
- Chrome plated bolt cups
- Soft foam insert protects valuables from damage
- Fully lined interior
- Adjustable jewellery shelves included
- · Motion sensitive Interior light included
- Suitable for rear or floor fixing Bolts supplied
- Batteries, Installation and operating instructions included
- Colour Metallic Dark Grey RAL7001

# MINI VAULT S2 SILVER 2 ELECTRONIC