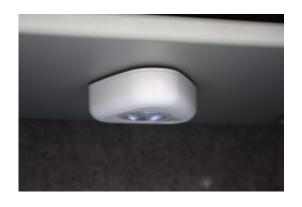

### MINI VAULT S2 SILVER 2 ELECTRONIC IMAGES

AiS Approved

Mini Vault Chrome Bolt Cup

Secured By Design

Motion Activated Magnetic Light