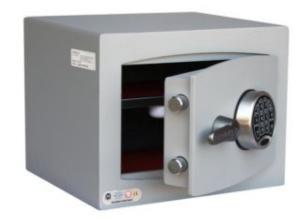

#### MINI VAULT S2 SILVER 1 ELECTRONIC

- £4,000 overnight cash cover (£40,000 valuables)
- Independently tested and certified to EN14450 S2
- 4mm Solid steel electrically welded body
- 8mm anti-bludgeon door fitted with advanced electronic lock
- Registration system to prevent lockout situation
- Chrome plated bolt cups
- Soft foam insert protects valuables from damage
- Fully lined interior
- · Adjustable jewellery shelf included
- · Motion sensitive Interior light included
- Suitable for rear or floor fixing Bolts supplied
- Batteries, Installation and operating instructions included
- Colour Metallic Dark Grey RAL7001

# MINI VAULT S2 SILVER 1 ELECTRONIC

## MINI VAULT S2 SILVER 1 ELECTRONIC

#### MINI VAULT S2 SILVER 1 ELECTRONIC IMAGES

Mini Vault 1 S2 Silver Electronic Locking