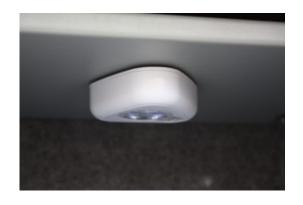

#### MINI VAULT S2 SILVER 1 ELECTRONIC IMAGES

AiS Approved

Mini Vault Chrome Bolt Cup

Secured By Design

Motion Activated Magnetic Light