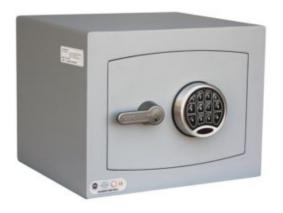

#### MINI VAULT S2 SILVER 1 ELECTRONIC

- £4,000 overnight cash cover (£40,000 valuables)
- Independently tested and certified to EN14450 S2
- 4mm Solid steel electrically welded body
- 8mm anti-bludgeon door fitted with advanced electronic lock
- Registration system to prevent lockout situation
- Chrome plated bolt cups
- Soft foam insert protects valuables from damage
- Fully lined interior
- · Adjustable jewellery shelf included
- · Motion sensitive Interior light included
- Suitable for rear or floor fixing Bolts supplied
- Batteries, Installation and operating instructions included
- Colour Metallic Dark Grey RAL7001

# MINI VAULT S2 SILVER 1 ELECTRONIC

## MINI VAULT S2 SILVER 1 ELECTRONIC