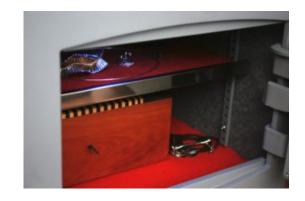

#### MINI VAULT S2 SILVER 1 ELECTRONIC

- £4,000 overnight cash cover (£40,000 valuables)
- Independently tested and certified to EN14450 S2
- 4mm Solid steel electrically welded body
- 8mm anti-bludgeon door fitted with advanced electronic lock
- Registration system to prevent lockout situation
- Chrome plated bolt cups
- Soft foam insert protects valuables from damage
- Fully lined interior
- · Adjustable jewellery shelf included
- · Motion sensitive Interior light included
- Suitable for rear or floor fixing Bolts supplied
- Batteries, Installation and operating instructions included
- Colour Metallic Dark Grey RAL7001

#### MINI VAULT S2 SILVER 1 ELECTRONIC IMAGES

AiS Approved

Mini Vault Chrome Bolt Cup

Secured By Design

Motion Activated Magnetic Light

#### MINI VAULT S2 SILVER 1 ELECTRONIC IMAGES

Mini Vault Bolts & Handle

Mini Vault Jewellery Shelf

Mini Vault 1 S2 Silver Electronic Locking

Mini Vault 1 S2 Silver Electronic Locking