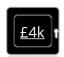

#### MINI VAULT S2 SILVER 1 ELECTRONIC

- £4,000 overnight cash cover (£40,000 valuables)
- Independently tested and certified to EN14450 S2
- 4mm Solid steel electrically welded body
- 8mm anti-bludgeon door fitted with advanced electronic lock
- Registration system to prevent lockout situation
- Chrome plated bolt cups
- Soft foam insert protects valuables from damage
- Fully lined interior
- · Adjustable jewellery shelf included
- · Motion sensitive Interior light included
- Suitable for rear or floor fixing Bolts supplied
- Batteries, Installation and operating instructions included
- Colour Metallic Dark Grey RAL7001

#### **ADDITIONAL INFORMATION**

| Weight          | 29.000 kg                      |
|-----------------|--------------------------------|
| Dimensions      | 294 (H) x 374 (W) x 325 (D) mm |
| Standard        | Silver                         |
| Cash Rating     | £4,000                         |
| Volume          | 26 litres                      |
| Shelves         | 1                              |
| Internal Depth  | 260mm                          |
| Internal Width  | 354mm                          |
| Internal Height | 282mm                          |
|                 |                                |