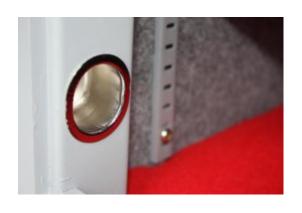

#### MINI VAULT S2 SILVER 1 ELECTRONIC IMAGES

AiS Approved

Mini Vault Chrome Bolt Cup

Secured By Design

Motion Activated Magnetic Light