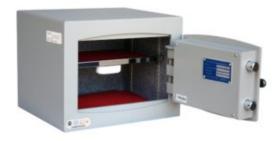

#### MINI VAULT S2 SILVER 1 ELECTRONIC

- £4,000 overnight cash cover (£40,000 valuables)
- Independently tested and certified to EN14450 S2
- 4mm Solid steel electrically welded body
- 8mm anti-bludgeon door fitted with advanced electronic lock
- Registration system to prevent lockout situation
- Chrome plated bolt cups
- Soft foam insert protects valuables from damage
- Fully lined interior
- · Adjustable jewellery shelf included
- · Motion sensitive Interior light included
- Suitable for rear or floor fixing Bolts supplied
- Batteries, Installation and operating instructions included
- Colour Metallic Dark Grey RAL7001

#### MINI VAULT S2 SILVER 1 ELECTRONIC IMAGES

Mini Vault Bolts & Handle

Mini Vault Jewellery Shelf

Mini Vault 1 S2 Silver Electronic Locking

Mini Vault 1 S2 Silver Electronic Locking

#### MINI VAULT S2 SILVER 1 ELECTRONIC IMAGES

Mini Vault 1 S2 Silver Electronic Locking