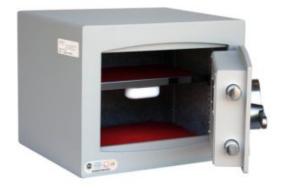

#### MINI VAULT S2 SILVER 1 ELECTRONIC

- £4,000 overnight cash cover (£40,000 valuables)
- Independently tested and certified to EN14450 S2
- 4mm Solid steel electrically welded body
- 8mm anti-bludgeon door fitted with advanced electronic lock
- Registration system to prevent lockout situation
- Chrome plated bolt cups
- Soft foam insert protects valuables from damage
- Fully lined interior
- · Adjustable jewellery shelf included
- · Motion sensitive Interior light included
- Suitable for rear or floor fixing Bolts supplied
- Batteries, Installation and operating instructions included
- Colour Metallic Dark Grey RAL7001

#### MINI VAULT S2 SILVER 1 ELECTRONIC IMAGES

Mini Vault Bolts & Handle

Mini Vault Jewellery Shelf

Mini Vault 1 S2 Silver Electronic Locking

Mini Vault 1 S2 Silver Electronic Locking

#### MINI VAULT S2 SILVER 1 ELECTRONIC IMAGES

Mini Vault 1 S2 Silver Electronic Locking