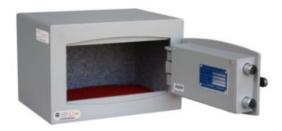

#### MINI VAULT S2 SILVER 0 ELECTRONIC IMAGES

Mini Vault 0 S2 Silver Electronic Locking