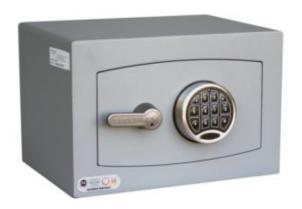

#### MINI VAULT S2 SILVER 0 ELECTRONIC

- £4,000 overnight cash cover (£40,000 valuables)
- Independently tested and certified to EN14450 S2
- 4mm Solid steel electrically welded body
- 8mm anti-bludgeon door fitted with advanced electronic lock
- Registration system to prevent lockout situation
- Chrome plated bolt cups
- Soft foam insert protects valuables from damage
- Fully lined interior
- · Motion sensitive Interior light included
- Suitable for rear or floor fixing Bolts supplied
- Batteries, Installation and operating instructions included
- Colour Metallic Dark Grey RAL7001

# MINI VAULT S2 SILVER 0 ELECTRONIC

## MINI VAULT S2 SILVER 0 ELECTRONIC