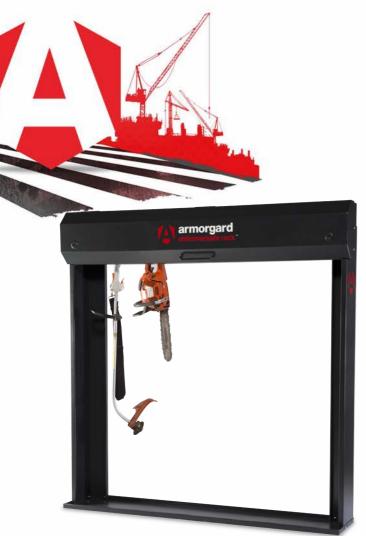

## **Armorgard Strimmersafe Rack SSR**

- Organised storage for strimmers.
- Highly secure unit to protect one of the most popular products stolen from Landscapers/ Green keepers.
- Storage of up to 5 strimmers.
- Multi-purpose storage; can also be used for storing hedge cutters, leaf blowers and chain saws.
- Twin 5-lever deadlocks for ultimate security.
- Bunded drip tray to catch any accidental spills.

| Product                                     | Armorgard Strimmersafe Rack SSR                 |
|---------------------------------------------|-------------------------------------------------|
| Internal dimensions                         | N/A                                             |
| External dimensions (including protrusions) | 2055x365x2085mm                                 |
| Weight                                      | 93kg                                            |
| Colour                                      | Black Grey: RAL 7021                            |
| Finished coating                            | Powder coated steel                             |
| Material                                    | Steel                                           |
| Material thickness                          | 2mm and 3mm                                     |
| Locking mechanism                           | 2x highly secure, keyed alike 5-lever deadlocks |
| Does it have forklift skids?                | No                                              |
| Does it have gas arms?                      | Yes                                             |
| Newton loading of gas arms                  | 300N                                            |
| Safety stay                                 | No                                              |
| Quantity of keys supplied                   | 3 keys                                          |
| Optional extras available                   | N/A                                             |
| Quantity of shelves as standard             | N/A                                             |
| Are castors standard or optional extra      | N/A                                             |
| How are the castors fitted?                 | N/A                                             |
| Sump capacity                               | N/A                                             |
| Safety signage                              | N/A                                             |
| Fire resistant?                             | N/A                                             |