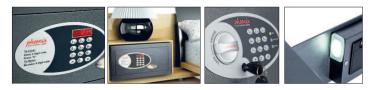

## **SS0300 SERIES** DIONE HOTEL & LAPTOP SAFES

SS0301E

THE PHOENIX DIONE SERIES are ideal for hotel, residential or business use, for the storage of tablets, laptops, cash and valuables.

- SECURITY PROTECTION Recommended for £1,000 cash or £10,000 valuables storage\*.
- LOCKING SS0301E & 2E are fitted with an advanced 'user friendly' electronic lock with high security anti-tamper or bounce solenoid locking system. For added peace of mind these safes are fitted with a key override facility and Master code facility.
  SS0311E & 12E are fitted with a high security motorized electronic lock, programmable with user and mastercodes. An LED display shows lock status. The lock can also be specified with an optional audit trail reader that can display or print the last 200 openings of the safe. This provides extra security in hotel and office use. For added peace of mind these safes are fitted with a key override facility.
- SPECIAL FEATURES Fitted with a bright LED interior light so that contents can easily be seen, even in the most dimly lit cupboards. The internal width of these (excluding SS0301E) makes it ideal for the storage of widescreen laptops.
- FIXING Ready prepared for floor or wall mounting (supplied with bolts suitable for brick walls or concrete floors).
- OPTIONAL Internal USB & plug charging facility. Call for further details.\*
- COLOUR Finished in a high quality scratch resistant Metallic Graphite paint.