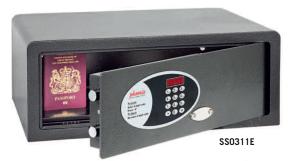

## **SS0300 SERIES** DIONE HOTEL & LAPTOP SAFES

SS0301E

THE PHOENIX DIONE SERIES are ideal for hotel, residential or business use, for the storage of tablets, laptops, cash and valuables.

- SECURITY PROTECTION Recommended for £1,000 cash or £10,000 valuables storage\*.
- LOCKING SS0301E & 2E are fitted with an advanced 'user friendly' electronic lock with high security anti-tamper or bounce solenoid locking system. For added peace of mind these safes are fitted with a key override facility and Master code facility.
  SS0311E & 12E are fitted with a high security motorized electronic lock, programmable with user and mastercodes. An LED display shows lock status. The lock can also be specified with an optional audit trail reader that can display or print the last 200 openings of the safe. This provides extra security in hotel and office use. For added peace of mind these safes are fitted with a key override facility.
- SPECIAL FEATURES Fitted with a bright LED interior light so that contents can easily be seen, even in the most dimly lit cupboards. The internal width of these (excluding SS0301E) makes it ideal for the storage of widescreen laptops.
- FIXING Ready prepared for floor or wall mounting (supplied with bolts suitable for brick walls or concrete floors).
- OPTIONAL Internal USB & plug charging facility. Call for further details.\*
- COLOUR Finished in a high quality scratch resistant Metallic Graphite paint.

| MODEL<br>NUMBER | EXTERNAL DIMENSIONS<br>H x W x D | INTERNAL DIMENSIONS<br>H x W x D | DOOR<br>Swing | WEIGHT | CAPACITY  | SHELVES |
|-----------------|----------------------------------|----------------------------------|---------------|--------|-----------|---------|
| SS0301E         | 250 x 350 x 250mm                | 245 x 345 x 190mm                | 310mm         | 6kg    | 16 Litres | 1       |
| SS0302E         | 250 x 450 x 365mm                | 245 x 445 x 305mm                | 410mm         | 12kg   | 33 Litres | 1       |
| SS0311E         | 200 x 520 x 405mm                | 195 x 515 x 345mm                | 473mm         | 13kg   | 35 Litres | 0       |
| SS0312E         | 250 x 450 x 365mm                | 245 x 445 x 305mm                | 403mm         | 12.5kg | 33 Litres | 1       |