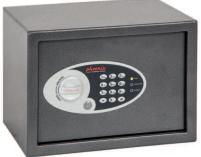

## **SS0300 SERIES** DIONE HOTEL & LAPTOP SAFES

SS0301E

THE PHOENIX DIONE SERIES are ideal for hotel, residential or business use, for the storage of tablets, laptops, cash and valuables.

- SECURITY PROTECTION Recommended for £1,000 cash or £10,000 valuables storage\*.
- LOCKING SS0301E & 2E are fitted with an advanced 'user friendly' electronic lock with high security anti-tamper or bounce solenoid locking system. For added peace of mind these safes are fitted with a key override facility and Master code facility.
  SS0311E & 12E are fitted with a high security motorized electronic lock, programmable with user and mastercodes. An LED display shows lock status. The lock can also be specified with an optional audit trail reader that can display or print the last 200 openings of the safe. This provides extra security in hotel and office use. For added peace of mind these safes are fitted with a key override facility.
- SPECIAL FEATURES Fitted with a bright LED interior light so that contents can easily be seen, even in the most dimly lit cupboards. The internal width of these (excluding SS0301E) makes it ideal for the storage of widescreen laptops.
- FIXING Ready prepared for floor or wall mounting (supplied with bolts suitable for brick walls or concrete floors).
- OPTIONAL Internal USB & plug charging facility. Call for further details.\*
- COLOUR Finished in a high quality scratch resistant Metallic Graphite paint.

| MODEL<br>NUMBER | EXTERNAL DIMENSIONS<br>H x W x D | INTERNAL DIMENSIONS<br>H x W x D | DOOR<br>Swing | WEIGHT | CAPACITY  | SHELVES |
|-----------------|----------------------------------|----------------------------------|---------------|--------|-----------|---------|
| SS0301E         | 250 x 350 x 250mm                | 245 x 345 x 190mm                | 310mm         | 6kg    | 16 Litres | 1       |
| SS0302E         | 250 x 450 x 365mm                | 245 x 445 x 305mm                | 410mm         | 12kg   | 33 Litres | 1       |
| SS0311E         | 200 x 520 x 405mm                | 195 x 515 x 345mm                | 473mm         | 13kg   | 35 Litres | 0       |
| SS0312E         | 250 x 450 x 365mm                | 245 x 445 x 305mm                | 403mm         | 12.5kg | 33 Litres | 1       |