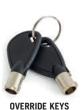

## **SS0300 SERIES** DIONE HOTEL & LAPTOP SAFES

SS0301E

THE PHOENIX DIONE SERIES are ideal for hotel, residential or business use, for the storage of tablets, laptops, cash and valuables.

- SECURITY PROTECTION Recommended for £1,000 cash or £10,000 valuables storage\*.
- LOCKING SS0301E & 2E are fitted with an advanced 'user friendly' electronic lock with high security anti-tamper or bounce solenoid locking system. For added peace of mind these safes are fitted with a key override facility and Master code facility.
  SS0311E & 12E are fitted with a high security motorized electronic lock, programmable with user and mastercodes. An LED display shows lock status. The lock can also be specified with an optional audit trail reader that can display or print the last 200 openings of the safe. This provides extra security in hotel and office use. For added peace of mind these safes are fitted with a key override facility.
- SPECIAL FEATURES Fitted with a bright LED interior light so that contents can easily be seen, even in the most dimly lit cupboards. The internal width of these (excluding SS0301E) makes it ideal for the storage of widescreen laptops.
- FIXING Ready prepared for floor or wall mounting (supplied with bolts suitable for brick walls or concrete floors).
- OPTIONAL Internal USB & plug charging facility. Call for further details.\*
- COLOUR Finished in a high quality scratch resistant Metallic Graphite paint.