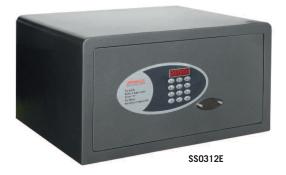

## **SS0300 SERIES** DIONE HOTEL & LAPTOP SAFES

SS0301E

THE PHOENIX DIONE SERIES are ideal for hotel, residential or business use, for the storage of tablets, laptops, cash and valuables.

- SECURITY PROTECTION Recommended for £1,000 cash or £10,000 valuables storage\*.
- LOCKING SS0301E & 2E are fitted with an advanced 'user friendly' electronic lock with high security anti-tamper or bounce solenoid locking system. For added peace of mind these safes are fitted with a key override facility and Master code facility.
  SS0311E & 12E are fitted with a high security motorized electronic lock, programmable with user and mastercodes. An LED display shows lock status. The lock can also be specified with an optional audit trail reader that can display or print the last 200 openings of the safe. This provides extra security in hotel and office use. For added peace of mind these safes are fitted with a key override facility.
- SPECIAL FEATURES Fitted with a bright LED interior light so that contents can easily be seen, even in the most dimly lit cupboards. The internal width of these (excluding SS0301E) makes it ideal for the storage of widescreen laptops.
- FIXING Ready prepared for floor or wall mounting (supplied with bolts suitable for brick walls or concrete floors).
- OPTIONAL Internal USB & plug charging facility. Call for further details.\*
- COLOUR Finished in a high quality scratch resistant Metallic Graphite paint.

| MODEL<br>NUMBER | EXTERNAL DIMENSIONS<br>H x W x D | INTERNAL DIMENSIONS<br>H x W x D | DOOR<br>Swing | WEIGHT | CAPACITY  | SHELVES |
|-----------------|----------------------------------|----------------------------------|---------------|--------|-----------|---------|
| SS0301E         | 250 x 350 x 250mm                | 245 x 345 x 190mm                | 310mm         | 6kg    | 16 Litres | 1       |
| SS0302E         | 250 x 450 x 365mm                | 245 x 445 x 305mm                | 410mm         | 12kg   | 33 Litres | 1       |
| SS0311E         | 200 x 520 x 405mm                | 195 x 515 x 345mm                | 473mm         | 13kg   | 35 Litres | 0       |
| SS0312E         | 250 x 450 x 365mm                | 245 x 445 x 305mm                | 403mm         | 12.5kg | 33 Litres | 1       |