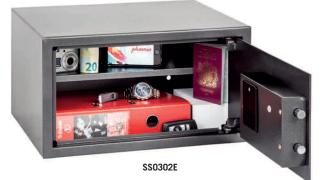

## **SS0300 SERIES** DIONE HOTEL & LAPTOP SAFES

SS0301E

THE PHOENIX DIONE SERIES are ideal for hotel, residential or business use, for the storage of tablets, laptops, cash and valuables.

- SECURITY PROTECTION Recommended for £1,000 cash or £10,000 valuables storage\*.
- LOCKING SS0301E & 2E are fitted with an advanced 'user friendly' electronic lock with high security anti-tamper or bounce solenoid locking system. For added peace of mind these safes are fitted with a key override facility and Master code facility.
  SS0311E & 12E are fitted with a high security motorized electronic lock, programmable with user and mastercodes. An LED display shows lock status. The lock can also be specified with an optional audit trail reader that can display or print the last 200 openings of the safe. This provides extra security in hotel and office use. For added peace of mind these safes are fitted with a key override facility.
- SPECIAL FEATURES Fitted with a bright LED interior light so that contents can easily be seen, even in the most dimly lit cupboards. The internal width of these (excluding SS0301E) makes it ideal for the storage of widescreen laptops.
- FIXING Ready prepared for floor or wall mounting (supplied with bolts suitable for brick walls or concrete floors).
- OPTIONAL Internal USB & plug charging facility. Call for further details.\*
- COLOUR Finished in a high quality scratch resistant Metallic Graphite paint.

| MODEL<br>NUMBER | EXTERNAL DIMENSIONS<br>H x W x D | INTERNAL DIMENSIONS<br>H x W x D | DOOR<br>Swing | WEIGHT | CAPACITY  | SHELVES |
|-----------------|----------------------------------|----------------------------------|---------------|--------|-----------|---------|
| SS0301E         | 250 x 350 x 250mm                | 245 x 345 x 190mm                | 310mm         | 6kg    | 16 Litres | 1       |
| SS0302E         | 250 x 450 x 365mm                | 245 x 445 x 305mm                | 410mm         | 12kg   | 33 Litres | 1       |
| SS0311E         | 200 x 520 x 405mm                | 195 x 515 x 345mm                | 473mm         | 13kg   | 35 Litres | 0       |
| SS0312E         | 250 x 450 x 365mm                | 245 x 445 x 305mm                | 403mm         | 12.5kg | 33 Litres | 1       |