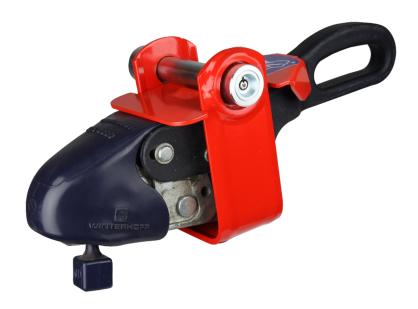

## **Features:**

- Ribbed steel brace, 75mm x 6mm, to lock the hitch handle down.
- Profiled steel top plate to protect hitch handle.
- Locked in place with Bulldog Super Lock Bolt 1" (25.4mm) diameter case hardened steel featuring a 10 pin drill and pick resistant lock.
- Highly visible, finished in bright red powder coating.
- Can be used to secure caravan or trailer when unhitched, hitched at service stations
  etc or in conjunction with the Bulldog Lock Post for ultimate security when caravan
  is stored.
- False hitch ball provided to protect hitch opening and friction pads.
- Weight = 3.6kg