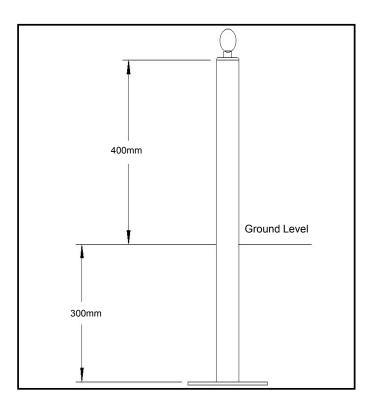

## **Features:**

- Constructed from 70 x 70mm hollow section steel, 5mm thick.
- 300mm engagement into the ground. (Can be fitted at varying height if necessary).
- Can be used inconjunction with Bulldog Mini Lock to lock trailer/caravan to post.