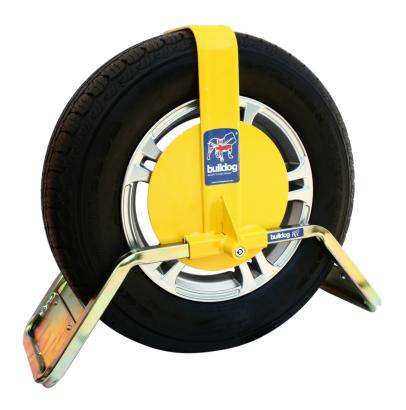

## **Features:**

- Top arm constructed from 75 x 6mm rolled edge steel.
- Lower arms constructed from 25 x 25 x 3mm case hardened steel.
- Comes complete with Bulldog's Plunge Lock which can be locked without the use of the key.
- 10 pin drill and pick resistant lock with over one million possible key combinations.
- 11" (270mm) diameter wheel nut protection disc, 3mm thick.
- Weight: 11kg
- All QD wheelclamps have Sold Secure approval.