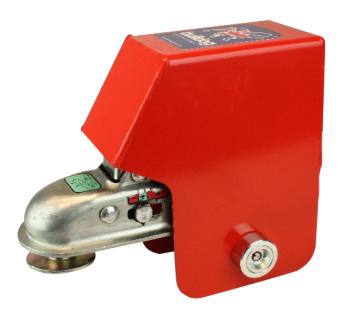

## Hitchlock For P6E Trailers Data Sheet

Pre 2004 Trailer

## Both Feature:

- Minilock fits Knott KQ14 hitch head as used on many small, unbraked trailers.
- Can be used hitched, unhitched, or with a Bulldog Lock Post.
- Constructed from 4mm thick steel.
- Finished in bright red powder coating.
- Complete with false ball to protect hitch opening.
- Weight = 5.5kg