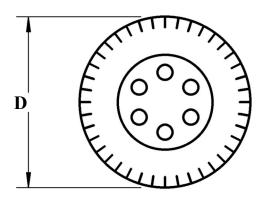

## **AUTO CLAMP RANGE**

| MODEL | Tyre Diameter "D" | Tyre Width "W" (To include trim) | Wheel Nut<br>Protection Disc        | Typical<br>Applications                  | Product<br>Weight |
|-------|-------------------|----------------------------------|-------------------------------------|------------------------------------------|-------------------|
| CC100 | 480 - 640mm       | 155 - 215mm                      | 150mm dia<br>rubber covered<br>disc | Caravans and Cars                        | 7.1kg             |
| CAT   | 480 - 640mm       | 155 - 215mm                      | 280mm dia                           | Trailers, Caravans. Steel wheels no trim | 8.2kg             |
| DC400 | 580 - 740mm       | 190 - 255mm                      | 280mm dia rubber covered            | Motorhomes and Vans                      | 9.0kg             |