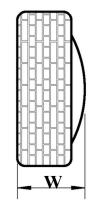

## **EURO CLAMP RANGE**

| MODEL   | Tyre Width "W"         | Typical<br>Applications                                 | Product<br>Weight |
|---------|------------------------|---------------------------------------------------------|-------------------|
| EM500SS | 220mm max              | Motorcycles, Cars, Caravans,<br>Trailers and Small Vans | 5.6kg             |
| EM4x4SS | 280mm max              | 4x4's and Large Vans                                    | 6.4kg             |
| EM1000  | 205mm min<br>320mm max | Trucks                                                  | 8.0kg             |