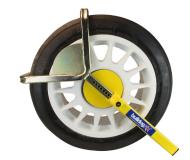

## **AUTO CLAMP RANGE**

| MODEL | Tyre Diameter "D" | Tyre Width "W" (To include trim) | Wheel Nut<br>Protection Disc        | Typical<br>Applications                  | Product<br>Weight |
|-------|-------------------|----------------------------------|-------------------------------------|------------------------------------------|-------------------|
| CC100 | 480 - 640mm       | 155 - 215mm                      | 150mm dia<br>rubber covered<br>disc | Caravans and Cars                        | 7.1kg             |
| CAT   | 480 - 640mm       | 155 - 215mm                      | 280mm dia                           | Trailers, Caravans. Steel wheels no trim | 8.2kg             |
| DC400 | 580 - 740mm       | 190 - 255mm                      | 280mm dia rubber covered            | Motorhomes and Vans                      | 9.0kg             |