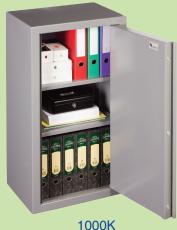

## Taurus Series Security Cabinets

20K 1250K 1000K

Established in 1982, Brattonsound is the UK's leading manufacturer of high quality gunsafes, with sales exceeding 385,000 units. All Taurus Series general purpose security cabinets are designed and built using expertise gained over 40 years, at our state-of-the-art factory in Surrey. Truly the best of British Engineering!

| Model        | External Dimensions<br>H x W x D | Internal Dimensions<br>H x W x D | Weight | Volume | Shelves<br>(Adjustable) |
|--------------|----------------------------------|----------------------------------|--------|--------|-------------------------|
| Taurus 750K  | 750 x 550 x 395mm                | 743 x 521 x 335mm                | 48kg   | 133Ltr | 2                       |
| Taurus 1000K | 1000 x 550 x 395mm               | 993 x 521 x 335mm                | 58kg   | 178Ltr | 2                       |
| Taurus 1250K | 1250 x 550 x 395mm               | 1243 x 521 x 335mm               | 71kg   | 223Ltr | 3                       |
| Taurus 1520K | 1520 x 550 x 395mm               | 1513 x 521 x 335mm               | 83kg   | 272Ltr | 4                       |