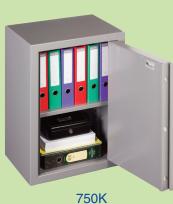

| Model        | External Dimensions<br>H x W x D | Internal Dimensions<br>H x W x D | Weight | Volume | Shelves<br>(Adjustable) |
|--------------|----------------------------------|----------------------------------|--------|--------|-------------------------|
| Taurus 750K  | 750 x 550 x 395mm                | 743 x 521 x 335mm                | 48kg   | 133Ltr | 2                       |
| Taurus 1000K | 1000 x 550 x 395mm               | 993 x 521 x 335mm                | 58kg   | 178Ltr | 2                       |
| Taurus 1250K | 1250 x 550 x 395mm               | 1243 x 521 x 335mm               | 71kg   | 223Ltr | 3                       |
| Taurus 1520K | 1520 x 550 x 395mm               | 1513 x 521 x 335mm               | 83kg   | 272Ltr | 4                       |