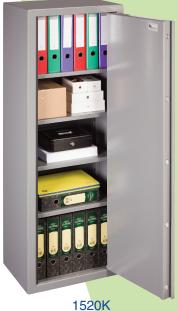

## Taurus Series Security Cabinets

20K 1250K 1000K

Established in 1982, Brattonsound is the UK's leading manufacturer of high quality gunsafes, with sales exceeding 385,000 units. All Taurus Series general purpose security cabinets are designed and built using expertise gained over 40 years, at our state-of-the-art factory in Surrey. Truly the best of British Engineering!

| Model        | External Dimensions<br>H x W x D | Internal Dimensions<br>H x W x D | Weight | Volume | Shelves<br>(Adjustable) |
|--------------|----------------------------------|----------------------------------|--------|--------|-------------------------|
| Taurus 750K  | 750 x 550 x 395mm                | 743 x 521 x 335mm                | 48kg   | 133Ltr | 2                       |
| Taurus 1000K | 1000 x 550 x 395mm               | 993 x 521 x 335mm                | 58kg   | 178Ltr | 2                       |
| Taurus 1250K | 1250 x 550 x 395mm               | 1243 x 521 x 335mm               | 71kg   | 223Ltr | 3                       |
| Taurus 1520K | 1520 x 550 x 395mm               | 1513 x 521 x 335mm               | 83kg   | 272Ltr | 4                       |