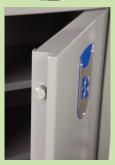

- Full length anti-jemmy bar
- Double skinned vault type door
- 7 lever lock with double bitted key
- Adjustable shelves
- Will accommodate Lever Arch & Box files
- Supplied with 4 fixing bolts for brick wall and 2 bolts for concrete or wooden floor