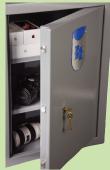

Recommended for cover of £2,000 cash or £20,000 valuables\*

- Strong 2mm thick fully welded construction with 3mm top
- Multi-point locking with 25mm diameter electro-plated solid steel locking pins
- Full length anti-lever flange
- Outstandingly durable powder coated finish
- 14mm fixing holes in back and base

- Full length anti-jemmy bar
- Double skinned vault type door
- 7 lever lock with double bitted key
- Adjustable shelves
- Will accommodate Lever Arch & Box files
- Supplied with 4 fixing bolts for brick wall and 2 bolts for concrete or wooden floor

| Model        | External Dimensions<br>H x W x D | Internal Dimensions<br>H x W x D | Weight | Volume | Shelves<br>(Adjustable) |
|--------------|----------------------------------|----------------------------------|--------|--------|-------------------------|
| Taurus 750K  | 750 x 550 x 395mm                | 743 x 521 x 335mm                | 48kg   | 133Ltr | 2                       |
| Taurus 1000K | 1000 x 550 x 395mm               | 993 x 521 x 335mm                | 58kg   | 178Ltr | 2                       |
| Taurus 1250K | 1250 x 550 x 395mm               | 1243 x 521 x 335mm               | 71kg   | 223Ltr | 3                       |
| Taurus 1520K | 1520 x 550 x 395mm               | 1513 x 521 x 335mm               | 83kg   | 272Ltr | 4                       |