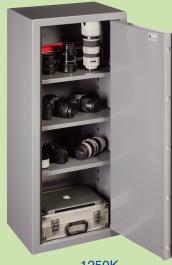

## Taurus Series Security Cabinets

20K 1250K 1000K

Established in 1982, Brattonsound is the UK's leading manufacturer of high quality gunsafes, with sales exceeding 385,000 units. All Taurus Series general purpose security cabinets are designed and built using expertise gained over 40 years, at our state-of-the-art factory in Surrey. Truly the best of British Engineering!

| Model        | External Dimensions<br>H x W x D | Internal Dimensions<br>H x W x D | Weight | Volume | Shelves<br>(Adjustable) |
|--------------|----------------------------------|----------------------------------|--------|--------|-------------------------|
| Taurus 750K  | 750 x 550 x 395mm                | 743 x 521 x 335mm                | 48kg   | 133Ltr | 2                       |
| Taurus 1000K | 1000 x 550 x 395mm               | 993 x 521 x 335mm                | 58kg   | 178Ltr | 2                       |
| Taurus 1250K | 1250 x 550 x 395mm               | 1243 x 521 x 335mm               | 71kg   | 223Ltr | 3                       |
| Taurus 1520K | 1520 x 550 x 395mm               | 1513 x 521 x 335mm               | 83kg   | 272Ltr | 4                       |